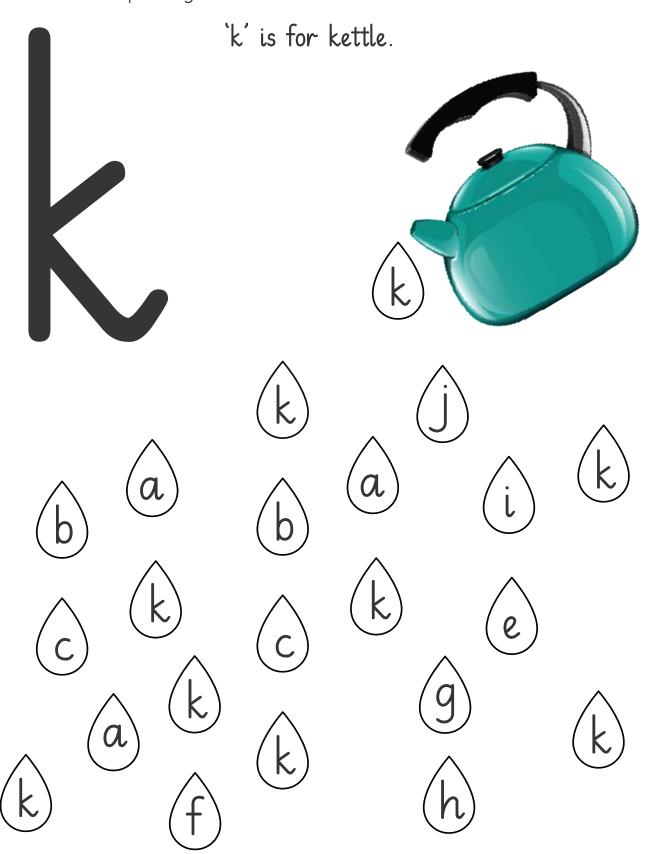

Topic: Letter 'k' Worksheet # 2

scan QR code for catalogue

Student Name:\_\_\_\_\_Date:\_\_\_\_

Colour the letter 'k' pouringout from kettle.

Topic: Letter 'k' Worksheet # 3

scan QR code for catalogue

Student Name:\_\_\_\_\_Date:\_\_\_\_