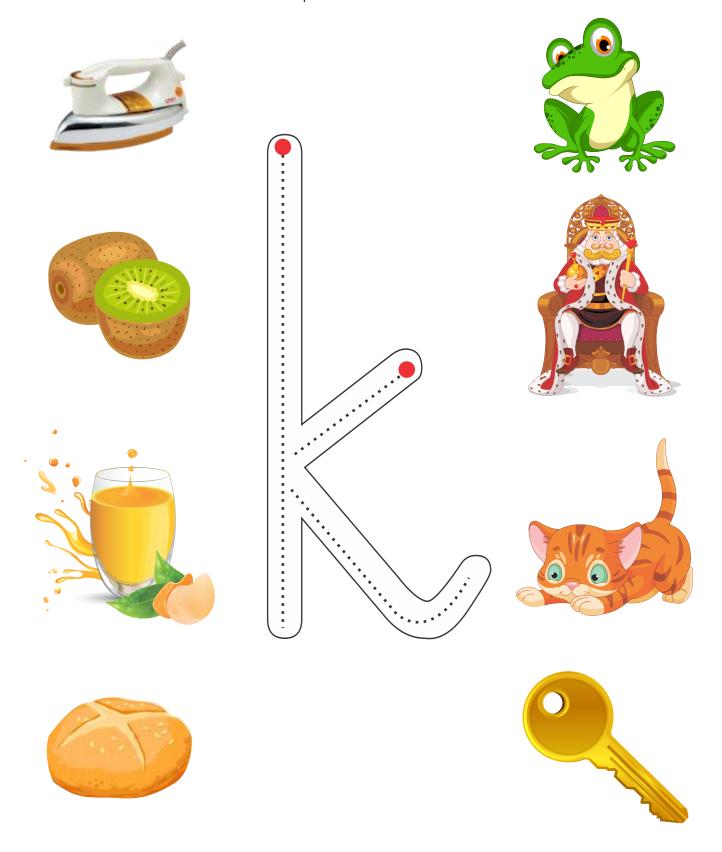

Trace the letter k and circle the pictures that start with letter 'k'.

Topic: Letter 'k' Worksheet # 4

| Student Name:          | Date: |
|------------------------|-------|
| C 101010101 1 1011110: |       |