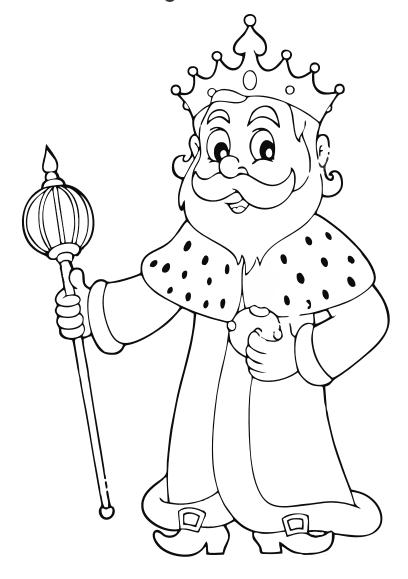

Topic: Letter 'k' Worksheet # 1

| 200 |     | X  |      |
|-----|-----|----|------|
| SC  | can | QR | code |

scan QR code for catalogue

Student Name:\_\_\_\_\_Date:\_\_\_\_

Colour the king.

'k' is for king